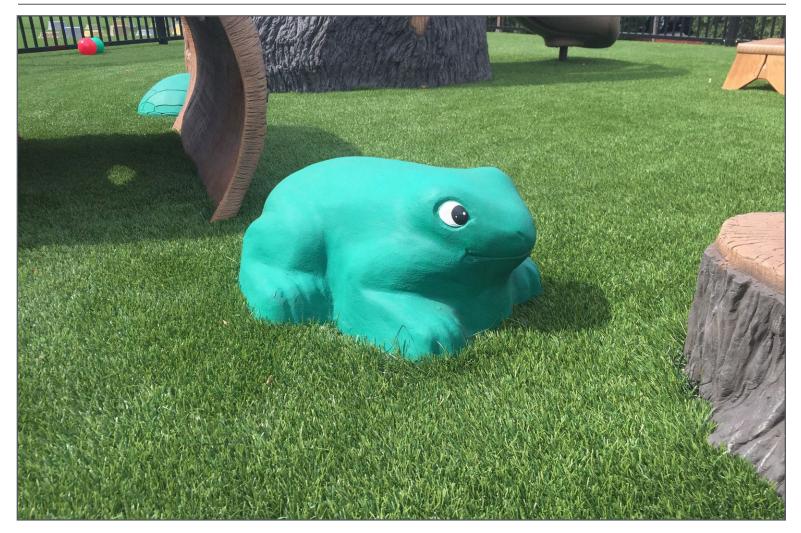

## Frog and Turtle Shell Stepper

Products: 10000221, 1000222

When is it fun to step on critters? At the park of course. Kids can step and play on these critters all day long. Made of durable long-lasting Glass Fiber Reinforced Concrete (GFRC), our steppers will stand the test of time!

Frog Stepper 1000221 L:1'-11" x W: 1'-6" x H:0'-10" 50 LBS

Turtle Shell Stepper 1000222 L: 1'-11" x W: 1'-6" x H: 0'-7" 30 LBS

Dimensions and weights are approximate ~
Heights shown from top of surfacing ~
User Group Age: 2-12