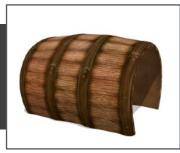

## Hollow Log, Barrel and Baseball Bat Crawls

Products: 1000060, 1000061, 1000203, 1000204

Constructed of Glass Fiber Reinforced Concrete (GFRC), the Barrel Crawl is handcrafted and replicates the look of a wooden barrel. Hollow Log and Baseball Bat Crawls are a great accent to any playground.

Hollow Log Crawl - 4' 1000060 L: 4'-0" × W: 3'-0" × H: 2'-5" 1,240 LBS

Hollow Log Crawl - 6' 1000061 L: 6'-0" × W: 3'-0" × H: 2'-5" 1,860 LBS

Barrel Crawl 1000203 L: 4'-0" × W: 3'-4" × H: 2'-8" 1,350 LBS