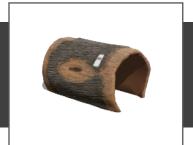

## Hollow Log, Barrel and Baseball Bat Crawls

Products: 1000060, 1000061, 1000203, 1000204

Constructed of Glass Fiber Reinforced Concrete (GFRC), the Barrel Crawl is handcrafted and replicates the look of a wooden barrel. Hollow Log and Baseball Bat Crawls are a great accent to any playground.

Hollow Log Crawl - 4' 1000060 L: 4'-0" × W: 3'-0" × H: 2'-5" 1,240 LBS

Hollow Log Crawl - 6' 1000061 L: 6'-0" × W: 3'-0" × H: 2'-5" 1,860 LBS

Barrel Crawl 1000203 L: 4'-0" × W: 3'-4" × H: 2'-8" 1,350 LBS