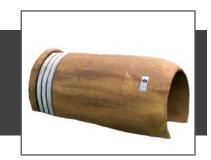

## Hollow Log, Barrel and Baseball Bat Crawls

Products: 1000060, 1000061, 1000203, 1000204

Constructed of Glass Fiber Reinforced Concrete (GFRC), the Barrel Crawl is handcrafted and replicates the look of a wooden barrel. Hollow Log and Baseball Bat Crawls are a great accent to any playground.

Hollow Log Crawl - 4' 1000060 L: 4'-0" × W: 3'-0" × H: 2'-5" 1,240 LBS

Hollow Log Crawl - 6' 1000061 L: 6'-0" × W: 3'-0" × H: 2'-5" 1,860 LBS

Barrel Crawl 1000203 L: 4'-0" × W: 3'-4" × H: 2'-8" 1,350 LBS

Baseball Bat Crawl 1000204 L: 6'-0" × W: 3'-4" × H: 2'-11" 1,950 LBS

All images and concepts are Copyright © 2016, Cre8Play, LLC-All rights reserved. Cre8Play may change or modify this information as necessary and without notice. ~ Dimensions and weights are approximate ~ ~ Heights shown from top of surfacing ~ User Group Age: 2-12 5121 Winnetka Ave N • Suite 108 New Hope, MN 55428 612.670.8195 info@cre8play.com cre8play.com