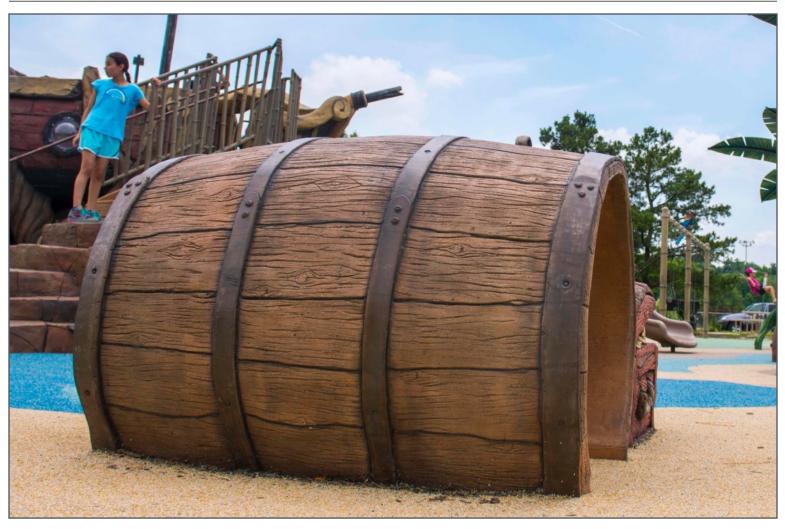

## Hollow Log, Barrel and Baseball Bat Crawls

Products: 1000060, 1000061, 1000203, 1000204

Constructed of Glass Fiber Reinforced Concrete (GFRC), the Barrel Crawl is handcrafted and replicates the look of a wooden barrel. Hollow Log and Baseball Bat Crawls are a great accent to any playground.

Hollow Log Crawl - 4' 1000060 L: 4'-0" × W: 3'-0" × H: 2'-5" 1,240 LBS

Hollow Log Crawl - 6' 1000061 L: 6'-0" × W: 3'-0" × H: 2'-5" 1,860 LBS

Barrel Crawl 1000203 L: 4'-0" × W: 3'-4" × H: 2'-8" 1,350 LBS