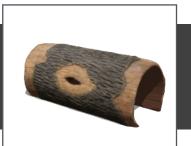

## Hollow Log, Barrel and Baseball Bat Crawls

Products: 1000060, 1000061, 1000203, 1000204

Constructed of Glass Fiber Reinforced Concrete (GFRC), the Barrel Crawl is handcrafted and replicates the look of a wooden barrel. Hollow Log and Baseball Bat Crawls are a great accent to any playground.

Hollow Log Crawl - 4' 1000060 L: 4'-0" × W: 3'-0" × H: 2'-5" 1,240 LBS

Hollow Log Crawl - 6' 1000061 L: 6'-0" × W: 3'-0" × H: 2'-5" 1,860 LBS

Barrel Crawl 1000203 L: 4'-0" × W: 3'-4" × H: 2'-8" 1,350 LBS