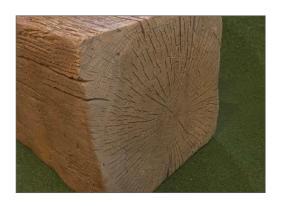

## Heavy Timber Bench

Product: 5000103

Cre8Play's artists recreate the texture, feel and colors of real timber for a comfortable sitting bench. Constructed of durable Glass Fiber Reinforced Concrete, (GFRC), our unique design and realistic appearance will accent any site environment.

L: 3' 10" W: 1' 6" H: 1' 6" 420 LBS

All images and concepts are Copyright © 2020, Cre8Play, LLC-All rights reserved. Cre8Play may change or modify this information as necessary and without notice.

~ All dimensions are approximate ~ ~ Heights shown from top of surfacing ~