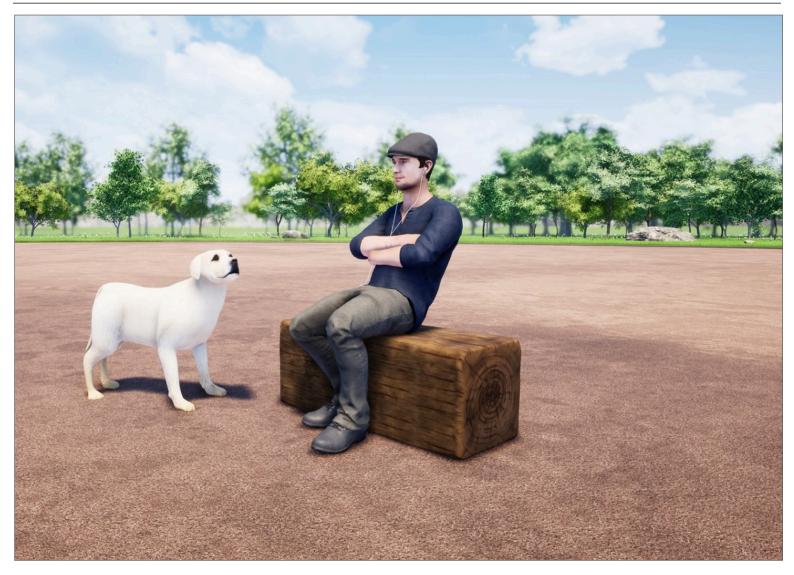

## Heavy Timber Bench

Product: 5000103

Cre8Play's artists recreate the texture, feel and colors of real timber for a comfortable sitting bench. Constructed of durable Glass Fiber Reinforced Concrete, (GFRC), our unique design and realistic appearance will accent any site environment.

L: 3' 10" W: 1' 6" H: 1' 6" 420 LBS

All images and concepts are Copyright © 2020, Cre8Play, LLC-All rights reserved. Cre8Play may change or modify this information as necessary and without notice.

~ All dimensions are approximate ~ ~ Heights shown from top of surfacing ~