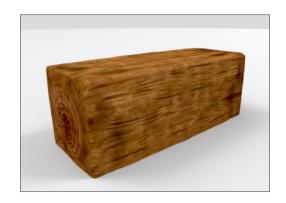

## Heavy Timber Bench

Product: 5000103

Cre8Play's artists recreate the texture, feel and colors of real timber for a comfortable sitting bench. Constructed of durable Glass Fiber Reinforced Concrete, (GFRC), our unique design and realistic appearance will accent any site environment.

L: 3' 10" W: 1' 6" H: 1' 6" 420 LBS

All images and concepts are Copyright © 2020, Cre8Play, LLC-All rights reserved. Cre8Play may change or modify this information as necessary and without notice.

~ All dimensions are approximate ~ ~ Heights shown from top of surfacing ~