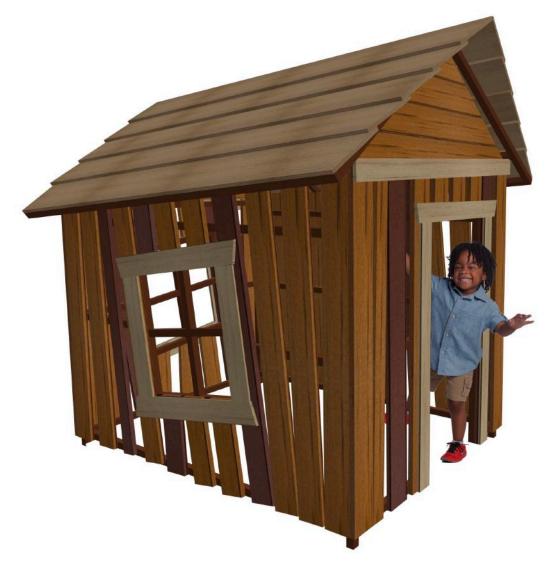

## Clubhouse

Product: 1000270

A fun, wonky club house appears as kids built it themselves with found materials. Constructed of durable steel and composite wood, no need for painting, staining and yearly repairs with this beautiful wood option. The Club House is ADA compliant!

L: 8' 0" W: 6' 8" H: 7' 10" 2,000 LBS

All images and concepts are Copyright © 2024, Cre8Play, LLC-All rights reserved. Cre8Play may change or modify this information as necessary and without notice.

~ All dimensions are approximate ~ ~ Heights shown from top of surfacing ~