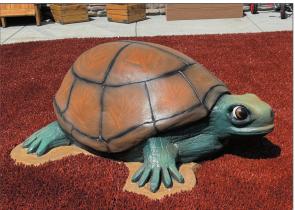

## Turtle Climber

Product: 1000252

From whimsical to realistic, Cre8Play's artists use textures and colors to create fun sculptures for children to explore. Constructed of durable Glass Fiber Reinforced Concrete, (GFRC), our unique designs allow for climbing and stepping to inspire the imagination.

L: 4' 4" W: 3' 8" H: 1' 9" 1,550 LBS

All images and concepts are Copyright © 2020, Cre8Play, LLC-All rights reserved. Cre8Play may change or modify this information as necessary and without notice.

~ All dimensions are approximate ~ ~ Heights shown from top of surfacing ~ User Group Age: 2-12 Last Revised 7/25/2024