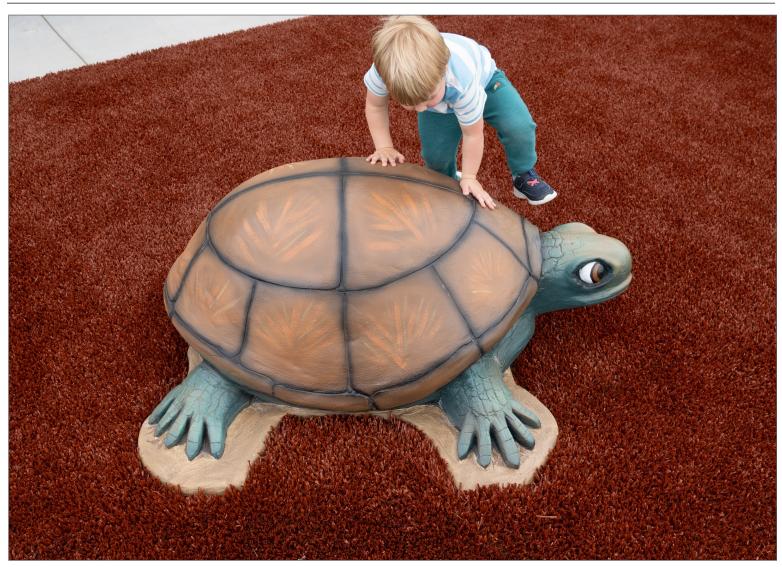

## Turtle Climber

Product: 1000252

From whimsical to realistic, Cre8Play's artists use textures and colors to create fun sculptures for children to explore. Constructed of durable Glass Fiber Reinforced Concrete, (GFRC), our unique designs allow for climbing and stepping to inspire the imagination.

L: 4' 4" W: 3' 8" H: 1' 9" 1,550 LBS

All images and concepts are Copyright © 2020, Cre8Play, LLC-All rights reserved. Cre8Play may change or modify this information as necessary and without notice.

~ All dimensions are approximate ~ ~ Heights shown from top of surfacing ~ User Group Age: 2-12 Last Revised 7/25/2024