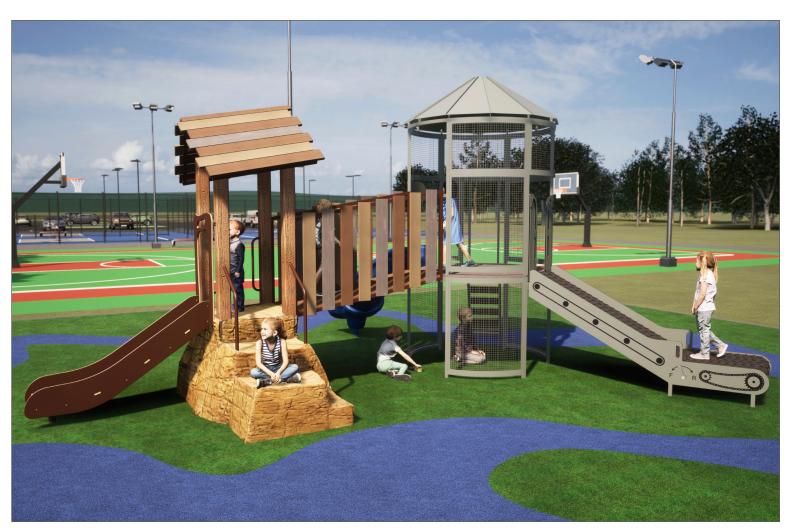

## Corn Crib Product: 1000311r2

This unique play system goes great with agricultural and farm-themed play areas. The Corn Crib features multiple access points and a "conveyer-belt" entrance that is an ADA Transfer Point. Constructed for extreme durability to withstand the harshest of environments.

All images and concepts are Copyright © 2023, Cre8Play, LLC-All rights reserved. Cre8Play may change or modify this information as necessary and without notice.

~ All dimensions are approximate ~ ~ Heights shown from top of surfacing ~ User Group Age: 2-12 Last Revised 2/15/2023 L: 23' 4" W: 19' 8" H: 11' 10" 5,000 LBS