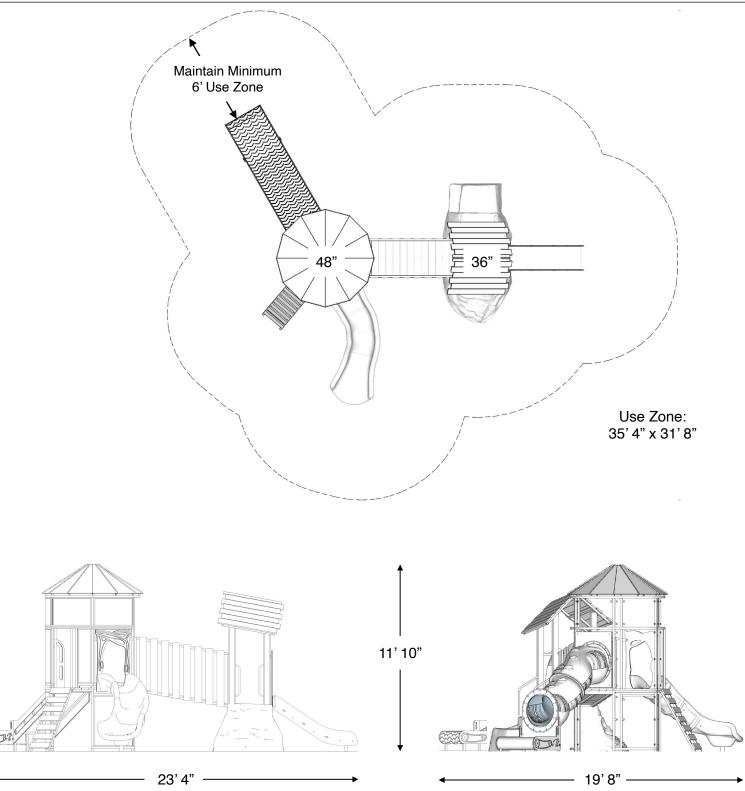

All images and concepts are Copyright © 2023, Cre8Play, LLC-All rights reserved. Cre8Play may change or modify this information as necessary and without notice.

~ All dimensions are approximate ~ ~ Heights shown from top of surfacing ~ User Group Age: 2-12 Last Revised 2/15/2023 L: 23' 4" W: 19' 8" H: 11' 10" 5,000 LBS

~ All dimensions are approximate ~ ~ Heights shown from top of surfacing ~ User Group Age: 2-12 Last Revised 2/15/2023 Page 2 5121 Winnetka Ave N • Suite 108 New Hope, MN 55428 612.670.8195 info@cre8play.com cre8play.com