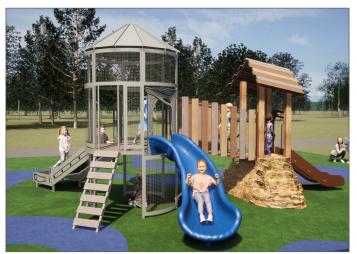

## Corn Crib Product: 1000311r2

This unique play system goes great with agricultural and farm-themed play areas. The Corn Crib features multiple access points and a "conveyer-belt" entrance that is an ADA Transfer Point. Constructed for extreme durability to withstand the harshest of environments.

All images and concepts are Copyright © 2023, Cre8Play, LLC-All rights reserved. Cre8Play may change or modify this information as necessary and without notice.

~ All dimensions are approximate ~ ~ Heights shown from top of surfacing ~ User Group Age: 2-12 Last Revised 2/15/2023 L: 23' 4" W: 19' 8" H: 11' 10" 5,000 LBS