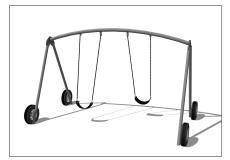

Irrigation Swing 1000314 L: 14'-2" x W: 8'-0" x H: 8'-5" 545 LBS

Add-A-Bay, Irrigation Swing 1000315 L: 13'-7" x W: 8'-0" x H: 8'-5" 335 LBS

All images and concepts are Copyright © 2021, Cre8Play, LLC-All rights reserved. Cre8Play may change or modify this information as necessary and without notice.