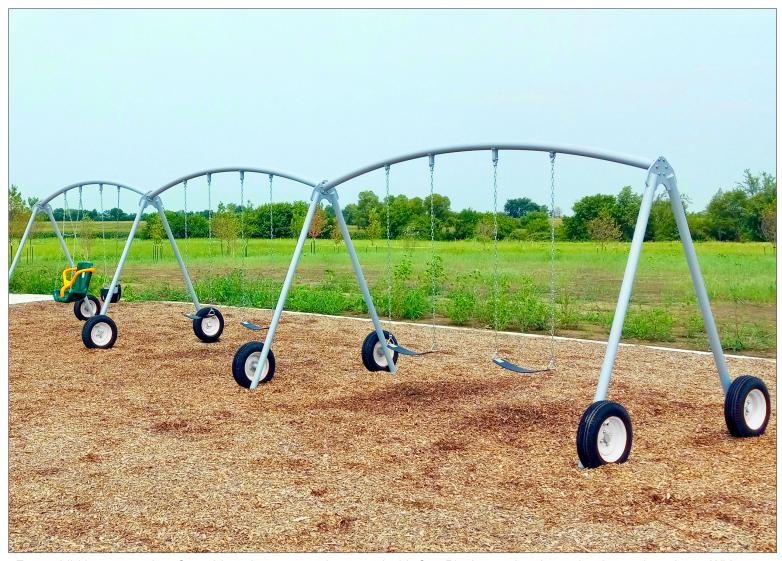

## Irrigation Swing Product: 1000314, 1000315

Every child loves to swing. So, add motion to your playground with Cre8Play's agrarian themed swing and products. With optional additions this swing is a must with your Farm theme. Don't forget to explore Cre8Play's entire selection of nature and sports themed swings.

Irrigation Swing 1000314 L: 14'-2" x W: 8'-0" x H: 8'-5" 545 LBS

Add-A-Bay, Irrigation Swing 1000315 L: 13'-7" x W: 8'-0" x H: 8'-5" 335 LBS

All images and concepts are Copyright © 2021, Cre8Play, LLC-All rights reserved. Cre8Play may change or modify this information as necessary and without notice.