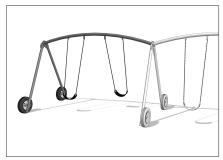

Irrigation Swing 1000314 L: 14'-2" x W: 8'-0" x H: 8'-5" 545 LBS

Add-A-Bay, Irrigation Swing 1000315 L: 13'-7" x W: 8'-0" x H: 8'-5" 335 LBS

All images and concepts are Copyright © 2021, Cre8Play, LLC-All rights reserved. Cre8Play may change or modify this information as necessary and without notice.