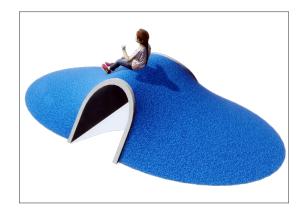

Cre8Play's unique Rolling Hill Mound for installation in any environment, including rooftops. Specially designed to accommodate either Poured in Place rubber surfacing, (PIP), or Synthetic Turf. Manufactured with a coating of Glass Fiber Reinforced Concrete, (GFRC), for durability and a sturdy base for surfacing. Kids will enjoy running up the mound or crawling through it.

L: 14' 0" W: 7' 6" H: 2' 6" 1,100 LBS

Turf or PIP required on surface and is NOT included. (Estimate - 80 square feet)

All images and concepts are Copyright © 2023, Cre8Play, LLC-All rights reserved. Cre8Play may change or modify this information as necessary and without notice.