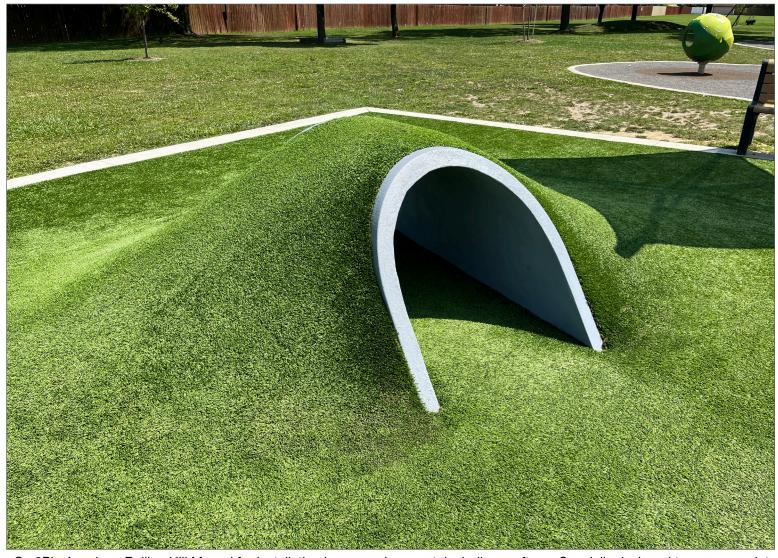

Cre8Play's unique Rolling Hill Mound for installation in any environment, including rooftops. Specially designed to accommodate either Poured in Place rubber surfacing, (PIP), or Synthetic Turf. Manufactured with a coating of Glass Fiber Reinforced Concrete, (GFRC), for durability and a sturdy base for surfacing. Kids will enjoy running up the mound or crawling through it.

L: 14' 0" W: 7' 6" H: 2' 6" 1,100 LBS

Turf or PIP required on surface and is NOT included. (Estimate - 80 square feet)

All images and concepts are Copyright © 2023, Cre8Play, LLC-All rights reserved. Cre8Play may change or modify this information as necessary and without notice.