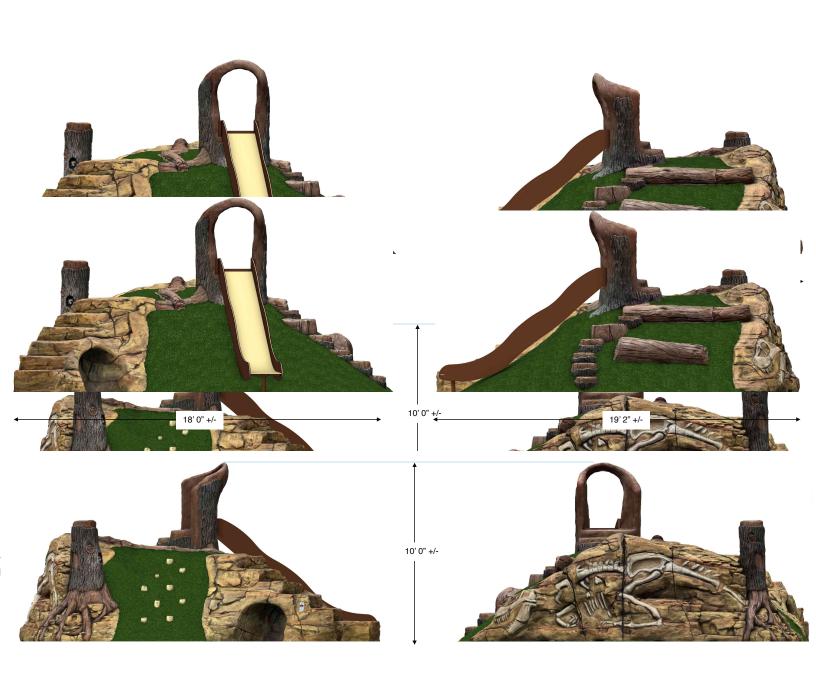

~ All dimensions are approximate ~ ~ Heights shown from top of surfacing ~ User Group Age: 2-12 Last Revised 11/11/2024 Page 3 2401 Edgewood Ave S • Suite 200 St. Louis Park, MN 55426 612.670.8195 info@cre8play.com cre8play.com