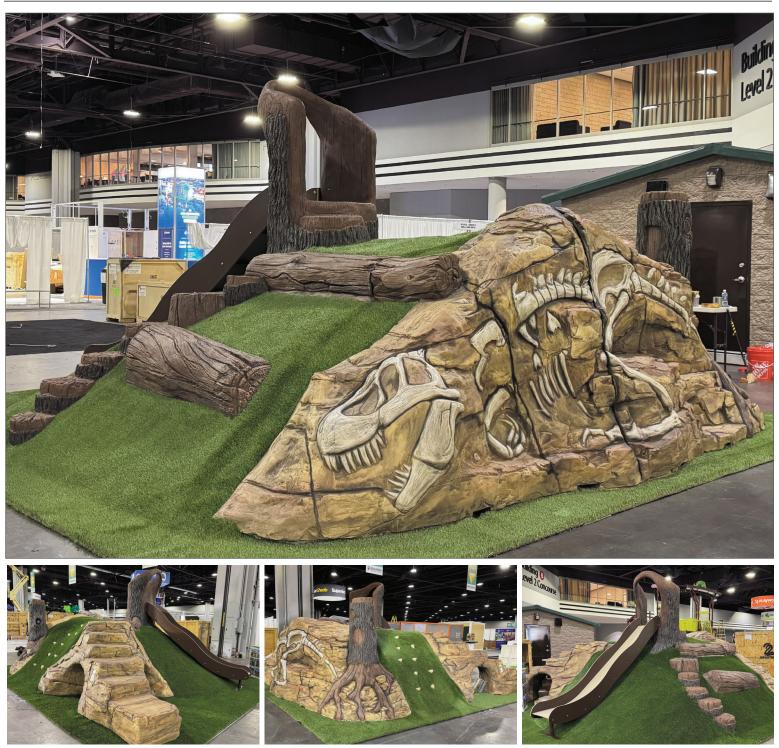

## Jurassic Play Mound

Product: 90001

Jurassic Play Mound – an immersive play system offering 360 degrees of dino-sized fun and adventure! Young paleontologists can study dinosaur fossils embedded as climbing handholds, encouraging both exploration and physical activity. At the peak, kids can enjoy the thrill of the Stream Slide, additional features include a rock tunnel for crawling adventures and a balance course with logs and stump steppers, perfect for testing agility and balance.

## Jurassic Play Mound Product: 90001

90001 10/15/2024

All images and concepts are Copyright © 2024, Cre8Play, LLC-All rights reserved. Cre8Play may change or modify this information as necessary and without notice.